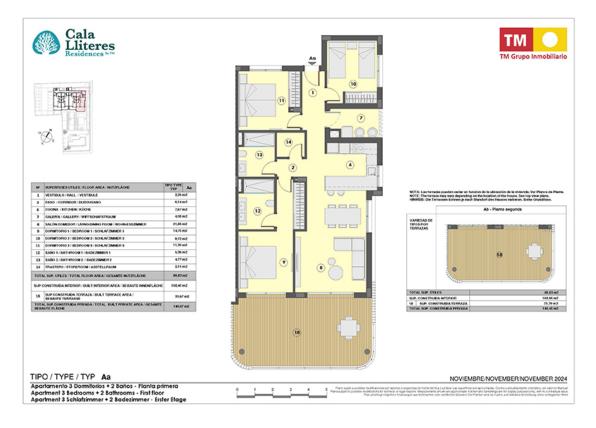

## **PROPERTIES AVAILABLE**

| Туре      | Bedrooms | Bathrooms | Price range         | m2        |
|-----------|----------|-----------|---------------------|-----------|
| Apartment | 2        | 2         | 482.000€ - 493.000€ | 101 - 108 |