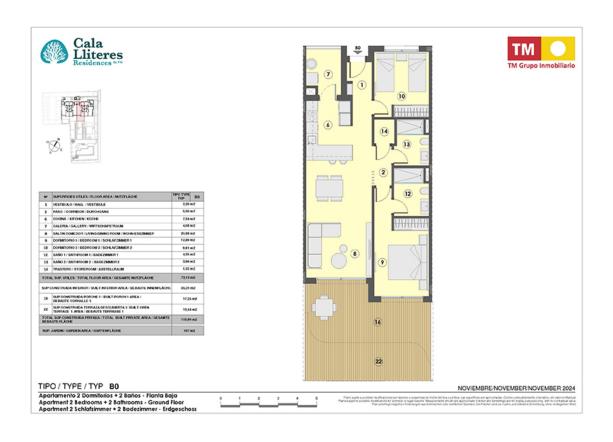

## **PROPERTIES AVAILABLE**

| Туре      | Bedrooms | Bathrooms | Price range         | m2        |
|-----------|----------|-----------|---------------------|-----------|
| Apartment | 2        | 2         | 482.000€ - 493.000€ | 101 - 108 |