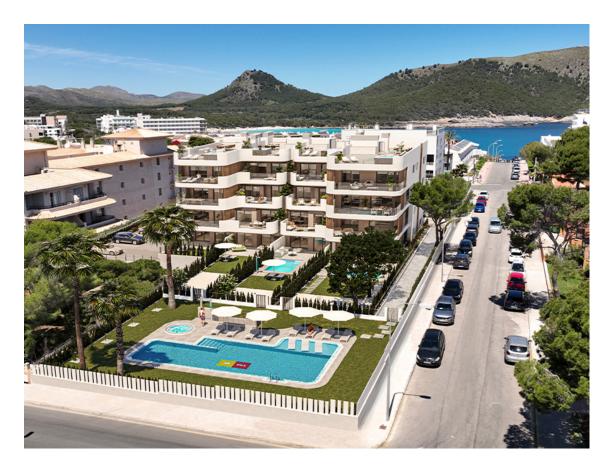

res: 10 minutes away by car is Capdepera Golf; 12 minutes away is Canyamel Golf; and 20 minutes away is Golf Son Servera. If you prefer to enjoy its coastline, you can go for a stroll around Cala Ratjada marina, one of the Majorcan ports that has preserved its fishing tradition and the most colourful place in Capdepera.

#### Amenities

The Cala Lliteres Residences by TM residential complex is just 5 minutes away by car from the municipality of Capdepera and just 10 minutes from the famous caves known as Cuevas de Artà. Both towns, Capdepera and Artà, are rich in history and home to numerous monuments. Cala Lliteres also has a wide range of services such as restaurants, cafés, supermarkets, shops, chemists, and more – everything you could possibly need!



PLANS







## **AERIAL VIEW**





## PLAN OF THE COMPLEX





## **PROPERTIES AVAILABLE**

| Туре      | Bedrooms | Bathrooms | Price range         | m2        |
|-----------|----------|-----------|---------------------|-----------|
| Apartment | 2        | 2         | 482.000€ - 493.000€ | 101 - 108 |



Solicita información en la oficina de venta TM más cercana a tu domicilio o ponte en contacto con nosotros en el teléfono 902 15 15 12 o en la dirección de email comercial@tmgrupoinmobiliario.com

#### **TM GRUPO INMOBILIARIO**