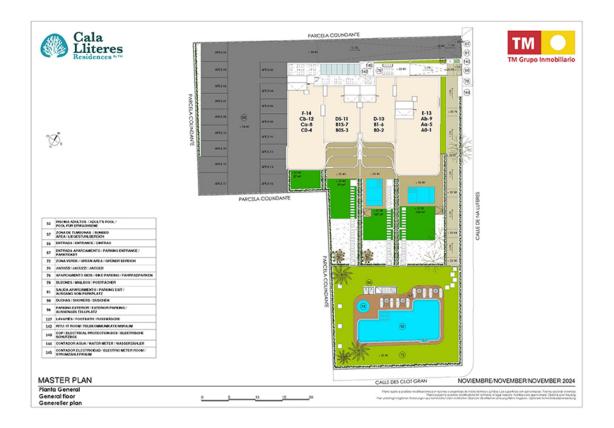

is Capdepera Golf; 12 minutes away is Canyamel Golf; and 20 minutes away is Golf Son Servera. If you prefer to enjoy its coastline, you can go for a stroll around Cala Ratjada marina, one of the Majorcan ports that has preserved its fishing tradition and the most colourful place in Capdepera.

#### Amenities

The Cala Lliteres Residences by TM residential complex is just 5 minutes away by car from the municipality of Capdepera and just 10 minutes from the famous caves known as Cuevas de Artà. Both towns, Capdepera and Artà, are rich in history and home to numerous monuments. Cala Lliteres also has a wide range of services such as restaurants, cafés, supermarkets, shops, chemists, and more – everything you could possibly need!



PLANS







## **AERIAL VIEW**





## PLAN OF THE COMPLEX





## **PROPERTIES AVAILABLE**

| Туре      | Bedrooms | Bathrooms | Price range         | m2        |
|-----------|----------|-----------|---------------------|-----------|
| Apartment | 2        | 2         | 482.000€ - 493.000€ | 101 - 108 |



Solicita información en la oficina de venta TM más cercana a tu domicilio o ponte en contacto con nosotros en el teléfono 902 15 15 12 o en la dirección de email comercial@tmgrupoinmobiliario.com

#### **TM GRUPO INMOBILIARIO**