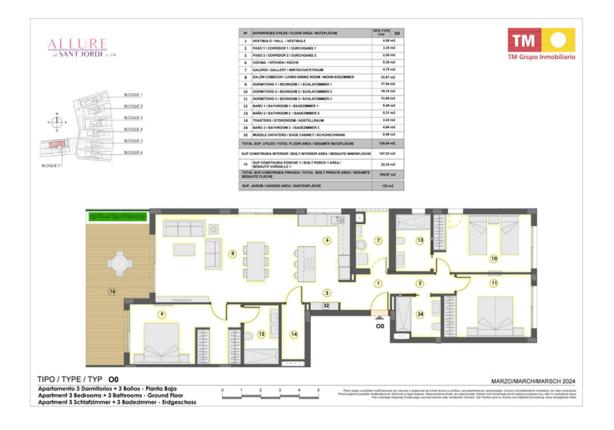

### **PLANS**

| •    | ALLURE<br>SANT JORDI 1. TH<br>NOSK J<br>NOSK J<br>NOSK J<br>NOSK J<br>NOSK J<br>NOSK J<br>NOSK J |                    |                                          |
|------|--------------------------------------------------------------------------------------------------|--------------------|------------------------------------------|
|      | ROGLE 6                                                                                          |                    |                                          |
| 8LO  | QUE7                                                                                             |                    |                                          |
|      | SUPERFICES UTILES / FLOOR AREA / NUTZFLÄCHE                                                      | TIPO TYPE Q1       |                                          |
| 1    | VESTIBULO/HALL / VESTIBULE                                                                       | 6,36 m2            |                                          |
| 2    | PASO / CORRIDOR / DURCHGANG                                                                      | 4,45 m2            |                                          |
| 6    | COCINA / KITCHEN / KÚCHE                                                                         | 11,27 m2           |                                          |
| ,    | GALERÍA / GALLERY / WIRTSCHAFSTRAUM                                                              | 8,34 m2            | 23 99                                    |
| 8    | SALÓN COMEDOR / LIVING-DINING ROOM / WOHN-ESSZIMMER                                              | 69.52 m2           |                                          |
| 9    | DORMITORIO 1 / BEDROOM 1 / SCHLAFZMINER 1                                                        | 21,53 == 2         |                                          |
| 10   | DORMITORIO 2 / BEDROOM 2 / SCHLAFZMINER 2                                                        | 16,07 == 2         |                                          |
| 11   | DORMITORIO 3 / BEDROOM 3 / SCHLAFZMMER 3                                                         | 13,76 m2           |                                          |
|      | BASO 1/ BATHROOM 1/ BADEZINNER 1                                                                 | 6,98 m2            |                                          |
|      | BAÑO 2 / BATHROOM 2 / BADEZIMMER 2                                                               | 4,94 m2            |                                          |
| 54   | TRASTERO/STOREROOM/ABSTELLRAUM                                                                   | 3,42 m2            | PLANTA SEGUNDA                           |
| 15   | ESCALERA 1 / STARS 1 / TREPPE 1                                                                  | 7,54 m2<br>3,30 m2 |                                          |
| _    | ASEO/WC/WC                                                                                       |                    |                                          |
| 014  | AL BUP, UTILES / TOTAL FLOOR AREA / GESAMTE NUTZFLÄCHE                                           | 163,88 m2          |                                          |
| uP I | CONSTRUCA INTERIOR / BULLY INTERIOR AREA / BEBAUTE INNENFLÄCHE                                   | 197,81 m2          |                                          |
| 18   | SUP CONSTRUEDA TERRAZA 1 / BUILT TERRACE 1 AREA /<br>BEBAUTE TERRASSE 1                          | 42,19 m2           |                                          |
| 19   | SUP CONSTRUIDA TERRAZA 2 / BUR T TERRACE 2 AREA /<br>BEBAUTE TERRASSE 2                          | 27,64m2            |                                          |
| 20   | SUP CONSTRUEDA SOLARUM / BUET SOLARUM AREA /<br>BEBAUTE DACHTERRASSENFLÄCHE                      | 106,82 m2          |                                          |
| 22   | SUP CONSTRUEDA DE TERRAZA DESCUBIERTA 1/BUR,T<br>OPEN TERRACE 1 AREA/BEBAUTE TERRASSE 1          | 38,98 m2           |                                          |
| 29   | SUP CONSTRUIDA DE TERRAZA DESCUBIERTA 2 / BUR,T<br>OPEN TERRACE 2 AREA / BEBAUTE TERRASSE 2      | 25,14 m2           |                                          |
| 38   | SUP CONSTRUIDA TERRAZA 3 / BUILT TERRACE 3 AREA /<br>BEBAUTE TERRASSE 3                          | 16,56 m2           |                                          |
| OT.  | A, SUP.CONSTRUEDA PRIVADA / TOTAL BUILT PRIVATE AREA / GESAWTE<br>NUTE FLACHE                    | 455,36 m2          |                                          |
|      |                                                                                                  |                    |                                          |
| D    | O/TYPE/TYP Q1                                                                                    |                    | PLANTA PRIMERA<br>MARZO/MARCH/MARSCH 202 |