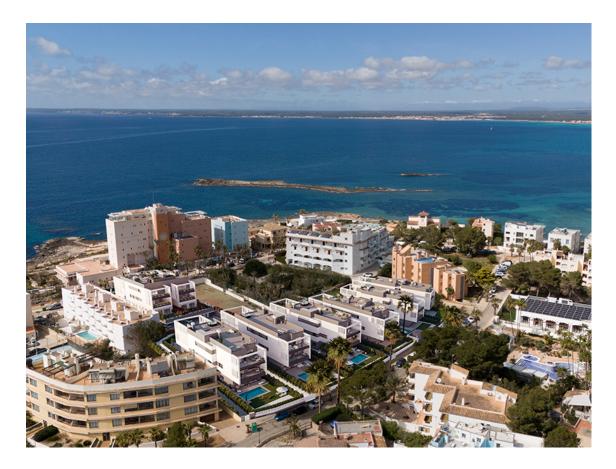

/ BEBAUTE TERRASSE 2      | 25,14 m2           |                                          |
| 38   | SUP CONSTRUIDA TERRAZA 3 / BUILT TERRACE 3 AREA /<br>BEBAUTE TERRASSE 3                          | 16,56 m2           |                                          |
| OT.  | A, SUP.CONSTRUEDA PRIVADA / TOTAL BUILT PRIVATE AREA / GESAWTE<br>NUTE FLACHE                    | 455,36 m2          |                                          |
|      |                                                                                                  |                    |                                          |
| D    | O/TYPE/TYP Q1                                                                                    |                    | PLANTA PRIMERA<br>MARZO/MARCH/MARSCH 202 |



## AERIAL VIEW





## PLAN OF THE COMPLEX





## **PROPERTIES AVAILABLE**

| Туре      | Bedrooms | Bathrooms | Price range | m2  |
|-----------|----------|-----------|-------------|-----|
| Apartment | 3        | 3         | 850.000€    | 169 |



Solicita información en la oficina de venta TM más cercana a tu domicilio o ponte en contacto con nosotros en el teléfono 902 15 15 12 o en la dirección de email comercial@tmgrupoinmobiliario.com

#### **TM GRUPO INMOBILIARIO**