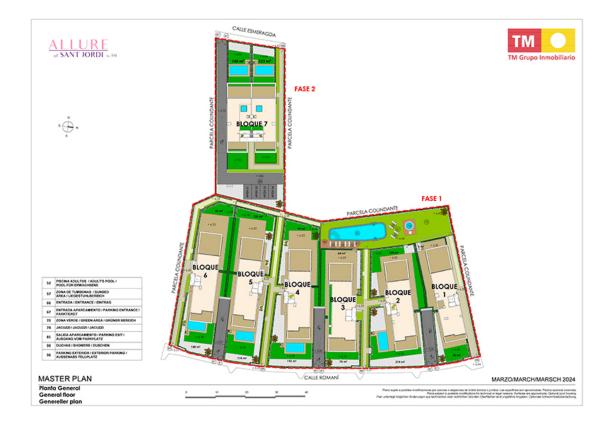

25,14 m2           |                                          |
| 38   | SUP CONSTRUIDA TERRAZA 3 / BUILT TERRACE 3 AREA /<br>BEBAUTE TERRASSE 3                          | 16,56 m2           |                                          |
| OT.  | A, SUP.CONSTRUEDA PRIVADA / TOTAL BUILT PRIVATE AREA / GESAWTE<br>NUTE FLACHE                    | 455,36 m2          |                                          |
|      |                                                                                                  |                    |                                          |
| D    | O/TYPE/TYP Q1                                                                                    |                    | PLANTA PRIMERA<br>MARZO/MARCH/MARSCH 202 |



## AERIAL VIEW





## PLAN OF THE COMPLEX





## **PROPERTIES AVAILABLE**

| Туре      | Bedrooms | Bathrooms | Price range | m2  |
|-----------|----------|-----------|-------------|-----|
| Apartment | 3        | 3         | 850.000€    | 169 |



Solicita información en la oficina de venta TM más cercana a tu domicilio o ponte en contacto con nosotros en el teléfono 902 15 15 12 o en la dirección de email comercial@tmgrupoinmobiliario.com

#### **TM GRUPO INMOBILIARIO**