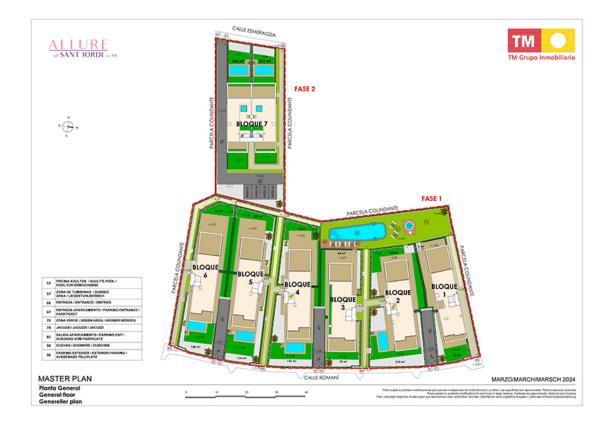

BUR T<br>OPEN TERRACE 1 AREA / BEBAUTE TERRASSE 1    | 61,40 == 2 |                  |
| 29 SUP CONSTRUCT DE TENNAZA DESCUBERTA 2 / BUL T<br>OPEN TENRACE 2 AREA / BEEAUTE TENRASSE 2     | 14,29 m2   |                  |
|                                                                                                  | 6,62 = 2   |                  |
| 54 SUP CONSTRUIDA DE TERRAZA DESCUBERTA 3 / BUR, Y<br>CONIN TRUBACE 3 ANNA / INERAUTE TRUBANNE 3 |            |                  |
| OPEN TERRACE 3 AREA / BERAUTE TERRASSE 3                                                         | 373 68 cm2 |                  |
| OPEN TERRACE 3 AREA / BEBAUTE TERRASSE 3                                                         | 378,68 m2  | PLANTA SEGUNDA   |



## AERIAL VIEW





## PLAN OF THE COMPLEX





## **PROPERTIES AVAILABLE**

| Туре      | Bedrooms | Bathrooms | Price range         | m2        |
|-----------|----------|-----------|---------------------|-----------|
| Apartment | 2        | 2         | 560.000€ - 695.000€ | 118 - 191 |
| Apartment | 3        | 3         | 970.000€ - 995.000€ | 379 - 408 |
| Duplex    | 3        | 3         | 824.000€ - 925.000€ | 229 - 289 |



Solicita información en la oficina de venta TM más cercana a tu domicilio o ponte en contacto con nosotros en el teléfono 902 15 15 12 o en la dirección de email comercial@tmgrupoinmobiliario.com

#### **TM GRUPO INMOBILIARIO**