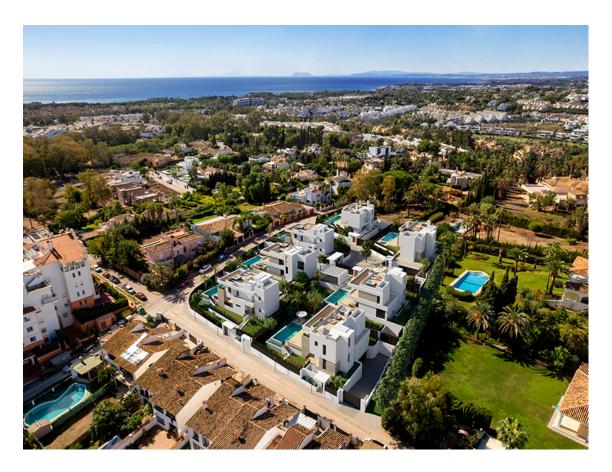

AERIAL VIEW

## Three- and four-bedroom detached villas in the Atalaya area, Estepona

Seven Diamonds by TM is located in a breathtaking setting right in the heart of the Golden Triangle of the Costa del Sol in the Atalaya area, Estepona, and only 10 minutes away from Puerto Banús. This residential development has two types of properties, which are all detached: two villas with 4 bedrooms and 5 bathrooms and five villas with 3 bedrooms and 3 bathrooms, with underground parking, large gardens with a private pool and a solarium with a jacuzzi preinstallation.