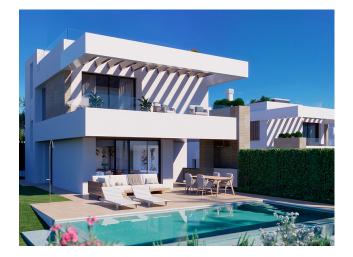

## Three- and four-bedroom detached villas in the Atalaya area, Estepona

Seven Diamonds by TM is located in a breathtaking setting right in the heart of the Golden Triangle of the Costa del Sol in the Atalaya area, Estepona, and only 10 minutes away from Puerto Banús. This residential development has two types of properties, which are all detached: two villas with 4 bedrooms and 5 bathrooms and five villas with 3 bedrooms and 3 bathrooms, with underground parking, large gardens with a private pool and a solarium with a jacuzzi preinstallation.