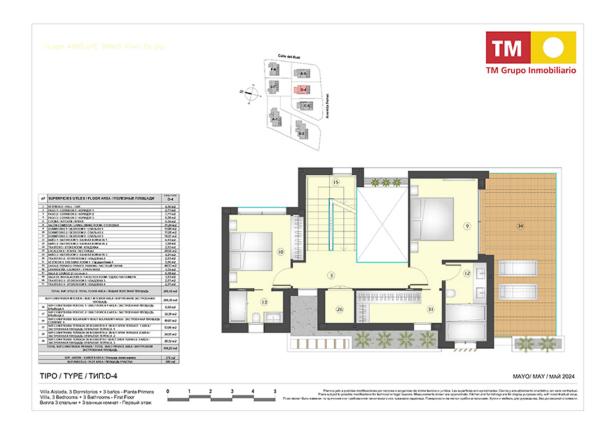

## **PROPERTIES AVAILABLE**

| Туре  | Bedrooms | Bathrooms | Price range             | m2        |
|-------|----------|-----------|-------------------------|-----------|
| Villa | 3        | 3         | 1.530.000€ - 1.695.000€ | 450 - 469 |
| Villa | 4        | 5         | 2.220.000€              | 656       |