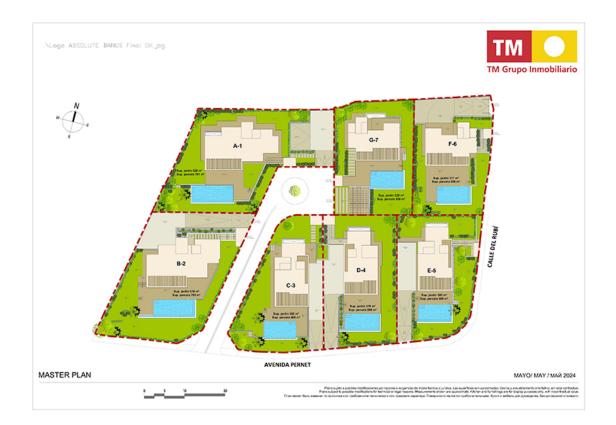

## PLAN OF THE COMPLEX

## Three- and four-bedroom detached villas in the Atalaya area, Estepona

Seven Diamonds by TM is located in a breathtaking setting right in the heart of the Golden Triangle of the Costa del Sol in the Atalaya area, Estepona, and only 10 minutes away from Puerto Banús. This residential development has two types of properties, which are all detached: two villas with 4 bedrooms and 5 bathrooms and five villas with 3 bedrooms and 3 bathrooms, with underground parking, large gardens with a private pool and a solarium with a jacuzzi preinstallation.