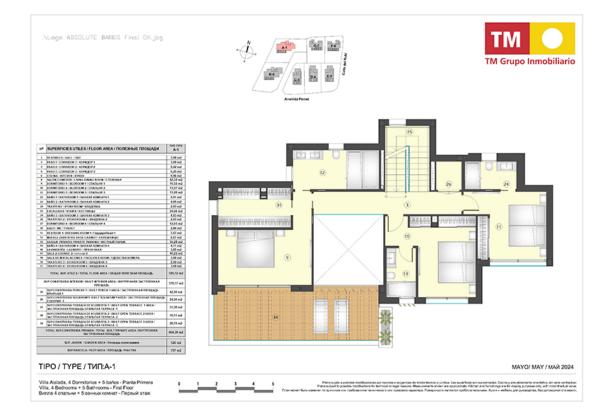

## **PROPERTIES AVAILABLE**

| Туре  | Bedrooms | Bathrooms | Price range             | m2        |
|-------|----------|-----------|-------------------------|-----------|
| Villa | 3        | 3         | 1.530.000€ - 1.695.000€ | 450 - 469 |
| Villa | 4        | 5         | 2.220.000€              | 656       |