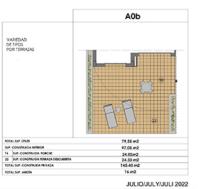

### TIPO / TYPE / TYPE Ba

Apartamento, 2 Dormitorios + 2 baños - Pianta 1-4 Apartment, 2 Bedrooms + 2 Bathrooms - Floor 1-4 Apartment, 2 Schlafzimmer + 2 Badezimmer - Etage 1-4

Plano sigeto a posibles modificaciones por nazones o exigencias de indele técnica o punidos. Las superfices son apraimadas. Conne y amaetiamiento orientarias, sin ester contractual.
Plano subject to possible modificaciones for technical or legar resector. Measurements anime an approximate. Notime and terminings are for display purposes eng. with no contractual value.

| *                                                                                    | SUPERFICIES UTILES / FLOOR AREA / NUTZFLACHE                                         | TIPO TYPE |
|--------------------------------------------------------------------------------------|--------------------------------------------------------------------------------------|-----------|
| 1                                                                                    | W STRULO/HALL/HALL                                                                   | 4.32 =2   |
| 2                                                                                    | PASO 1 / CORRIDOR 1 / CIRCULATION 1                                                  | 3,74 =2   |
|                                                                                      | COCINA / KITCHEN / KUCHE                                                             | 6.22 =2   |
| 7                                                                                    | GALERSA / GALLERY / WIRT SCHAFT SRAUW                                                | 4,66 =2   |
|                                                                                      | SALÓN COMEDOR / LIVING DINNG ROOM / WORK ESSENMER                                    | 20,55 = 2 |
| 9                                                                                    | DORNETORIO 17 BEDROOM 17 SCHLAFZIMER 1                                               | 13,50 = 2 |
| 10                                                                                   | DORMTORIO 27 BEDROOM 27 SCHLAFZBMER 2                                                | 9,37 =2   |
| 11                                                                                   | DORNETORIO 3 / BEDROOM 3 / SCHLAFZIMER 3                                             | 10,41 = 2 |
| 12                                                                                   | BAÑO 1 / BATHROOM 1 / BADEZMMER 1                                                    | 4,30 =2   |
| 13                                                                                   | BAÑO 2 / BATHROOM 2 / BADEZMMER 2                                                    | 4,00 =2   |
|                                                                                      | TOTAL SUP, UTILES / TOTAL FLOOR AREA (GESAMTE NUTZFLÄCHE                             | 79.55 m2  |
| SQP (                                                                                | CONSTRUCIA INTERIOR / BUILT INTERIOR AREA / BEBAUTE INVENILACHE                      | 17,65 m2  |
| 16                                                                                   | SUP CONSTRUCA PORCHE V BUILT PORCH 1 AREA /<br>BEBAUTE VORMALLE 1                    | 20,02 = 2 |
| 22                                                                                   | SUPCON STRUCK TERRAZA DESCUBERTA 17 BUET OPEN TERRACE 1<br>ARCA / DEDAUTE TERRASSE 1 | 113,00 m2 |
| TOTAL SUP, CONSTRUEDA PRIVADA / TOTAL BUILT PRIVATE AREA / GESAMTE<br>BEBAUTE FLACHE |                                                                                      | 208,87 mi |
|                                                                                      | SUP, JAROIN I GARDEN I GARTENFLÄCHE                                                  | 114 m2    |

4016: The parch, the lemose and the planters may vary aspending on the location of the house. Yew Foor Paris, 15NY(5): Die Verando, die Terrasse und die Pilanagelöße können je noch Loge des Hauses varleren. Grunafise anset