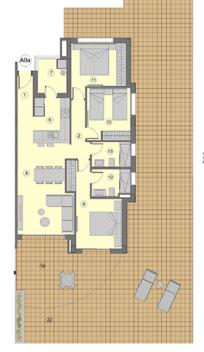

## TIPO / TYPE / TYPE A0a

Apartamento, 3 Dormitorios + 2 baños - Pianta Baja Apartment, 3 Bedrooms + 2 Bathrooms - Ground Floor Apartment, 3 Schlafzimmer + 2 Badezimmer - Erdgeschoss

Plano sigino a posibles modificaciones por nacones o exigencias de Indiais sócrica o jurídica. Las superficies son aproximadas. Cocine y amuebamiento orientadas, se valor contractad