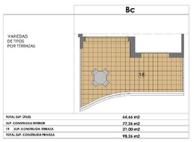

| *                                                                                    | SUPERFICIES UTILES / FLOOR AREA / NUTZFLACHE                                         | TIPO TYPE |
|--------------------------------------------------------------------------------------|--------------------------------------------------------------------------------------|-----------|
| 1                                                                                    | W STRULO/HALL/HALL                                                                   | 4.32 =2   |
| 2                                                                                    | PASO 1 / CORRIDOR 1 / CIRCULATION 1                                                  | 3,74 =2   |
|                                                                                      | COCINA / KITCHEN / KUCHE                                                             | 6.22 =2   |
| 7                                                                                    | GALERSA / GALLERY / WIRT SCHAFT SRAUW                                                | 4,66 =2   |
|                                                                                      | SALÓN COMEDOR / LIVING DINNG ROOM / WORK ESSENMER                                    | 20,55 = 2 |
| 9                                                                                    | DORNETORIO 17 BEDROOM 17 SCHLAFZIMER 1                                               | 13,50 = 2 |
| 10                                                                                   | DORMTORIO 27 BEDROOM 27 SCHLAFZBMER 2                                                | 9,37 =2   |
| 11                                                                                   | DORNETORIO 3 / BEDROOM 3 / SCHLAFZIMER 3                                             | 10,41 = 2 |
| 12                                                                                   | BAÑO 1 / BATHROOM 1 / BADEZMMER 1                                                    | 4,30 =2   |
| 13                                                                                   | BAÑO 2 / BATHROOM 2 / BADEZMMER 2                                                    | 4,00 =2   |
|                                                                                      | TOTAL SUP, UTILES / TOTAL FLOOR AREA (GESAMTE NUTZFLÄCHE                             | 79.55 m2  |
| SQP (                                                                                | CONSTRUCIA INTERIOR / BUILT INTERIOR AREA / BEBAUTE INVENILACHE                      | 17,65 m2  |
| 16                                                                                   | SUP CONSTRUCA PORCHE V BUILT PORCH 1 AREA /<br>BEBAUTE VORMALLE 1                    | 20,02 = 2 |
| 22                                                                                   | SUPCON STRUCK TERRAZA DESCUBERTA 17 BUET OPEN TERRACE 1<br>ARCA / DEDAUTE TERRASSE 1 | 113,00 m2 |
| TOTAL SUP, CONSTRUEDA PRIVADA / TOTAL BUILT PRIVATE AREA / GESAMTE<br>BEBAUTE FLACHE |                                                                                      | 208,87 mi |
|                                                                                      | SUP, JAROIN I GARDEN I GARTENFLÄCHE                                                  | 114 m2    |

4016: The parch, the lemose and the planters may vary aspending on the location of the house. Yew Foor Paris, 15NY(5): Die Verando, die Terrasse und die Pilanagelöße können je noch Loge des Hauses varleren. Grunafise anset