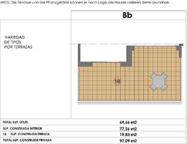

## **PLANS**

| nt                                                                 | SUPERFICIES UTILES / FLOOR AREA / NUTZFLÄCHE                              | TIPO TYPE |
|--------------------------------------------------------------------|---------------------------------------------------------------------------|-----------|
| _                                                                  | VESTIBULO / HALL / HALL                                                   | 4,54 = 2  |
| 2                                                                  | PASO 1/CORRIDOR 1/CIRCULATION 1                                           | 2,19 = 2  |
| 6                                                                  | COCINA / KITCHEN / KÜCHE                                                  | 6.10 m 2  |
| ,                                                                  | GALERÍA / GALLERY / WIRTSCHAFTSRAUM                                       | 4.00 = 2  |
|                                                                    | SALON COMEDOR / LIVING-DINNS ROOM/ WOHN-ESSZIMMER                         | 17,20 m2  |
| ,                                                                  | DORMITORIO 1 / BEORDOM 1 / SCHLAFZIMMER 1                                 | 12,37 m2  |
| 10                                                                 | DORMETORIO 2 / BEDROOM 2 / SCHLAFZIMMER 2                                 | 10,44 m2  |
| 12                                                                 | BAÑO 1 / BATHROOM1 / BADEZIMMER 1                                         | 4.05 m 2  |
| 23                                                                 | BAÑO 2 / BATHROOM 2 / BADEZIMMER 2                                        | 3,69 m 2  |
|                                                                    | TOTAL SUP. UTILES / TOTAL FLOOR AREA /GESAMTE NUTZFLACHE                  | 64,66 m2  |
| sur c                                                              | CONSTRUCIA INTERIOR / BUILT INTERIOR AREA / BEBAUTE INNENFLACHE           | 77,26 m2  |
| 18                                                                 | SUP CONSTRUIDA DE TERRAZA 1/ BUILT TERRACE 1 AREA /<br>BEBAUTE TERRASSE 1 | 21,00 m2  |
| TOTAL SUP, CONSTRUIDA PRIVADA / TOTAL SUILT PRIVATE AREA / GESAMTE |                                                                           | 98,26 m2  |

NOTA: La Tericia y jaro'neras pueden variar en función de la ubicación de la viviendo. Ver Panas de Rix NOTIS: The Tericia and jaro'nieres may vary depending on the location of the house. See top view pars.