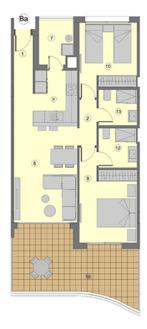

### TIPO / TYPE / TYPE Ba

Apartamento, 2 Dormitorios + 2 baños - Pianta 1-4 Apartment, 2 Bedrooms + 2 Bathrooms - Floor 1-4 Apartment, 2 Schlafzimmer + 2 Badezimmer - Etage 1-4

Plano sigeto a posibles modificaciones por nazones o exigencias de indele técnica o punidos. Las superfices son apraimadas. Conne y amaetiamiento orientarias, sin ester contractual.
Plano subject to possible modificaciones for technical or legar resector. Measurements anime an approximate. Notime and terminings are for display purposes eng. with no contractual value.