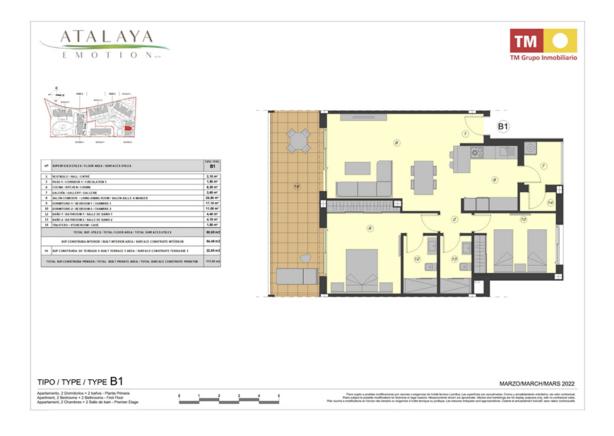

#### **PLANS**

# **PROPERTIES AVAILABLE**

| Туре      | Bedrooms | Bathrooms | Price range         | m2        |
|-----------|----------|-----------|---------------------|-----------|
| Apartment | 2        | 2         | 720.000€            | 131       |
| Apartment | 3        | 2         | 767.000€ - 880.000€ | 150 - 163 |