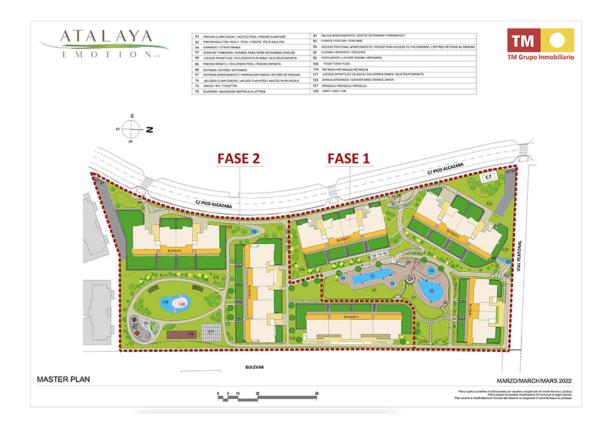

EMOTION**

Costa del Sol / Estepona (Málaga)

#### **URBANISATION**



# Apartments in the prestigious area of Atalaya (Guadalmina, Costa del Sol)

Atalaya Emotion by TM is located in the privileged area of Atalaya, surrounded by golf courses and close to all type of services. The residential will have a total of 63 apartments with underground parking and storage rooms. Two model of homes to choose from: apartments with 2 bedrooms and 2 bathrooms and apartments with 3 bedrooms and 2 bathrooms. At Atalaya Emotion by TM you will enjoy magnificent common areas with an adult's pool, children's pool, Jacuzzis, gym, yoga area, petanque court and children's play area. A perfect place for a new life full of emotions.



#### **PLANS**







### **AERIAL VIEW**





#### **PLAN OF THE COMPLEX**





# **PROPERTIES AVAILABLE**

| Туре      | Bedrooms | Bathrooms | Price range         | m2        |
|-----------|----------|-----------|---------------------|-----------|
| Apartment | 2        | 2         | 720.000€            | 131       |
| Apartment | 3        | 2         | 767.000€ - 880.000€ | 150 - 163 |



Solicita información en la oficina de venta TM más cercana a tu domicilio o ponte en contacto con nosotros en el teléfono 902 15 15 12 o en la dirección de email comercial@tmgrupoinmobiliario.com

**TM GRUPO INMOBILIARIO**