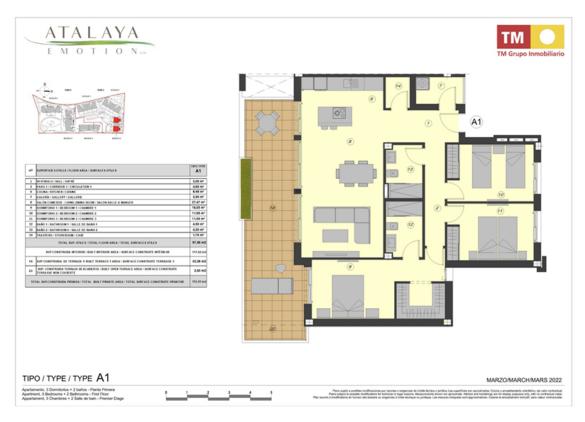

#### **PLANS**

# **PROPERTIES AVAILABLE**

| Туре      | Bedrooms | Bathrooms | Price range         | m2        |
|-----------|----------|-----------|---------------------|-----------|
| Apartment | 2        | 2         | 720.000€            | 131       |
| Apartment | 3        | 2         | 767.000€ - 880.000€ | 150 - 163 |