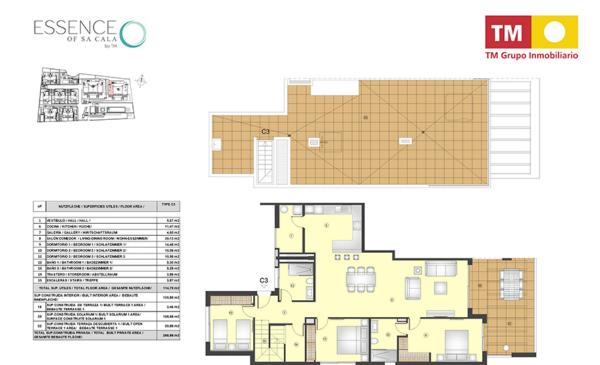

TIPO / TYPE / TYP C3

Aparlamento 3 Dormitorios = 2 Ballos - Planta tercera = Solarium Aparlment 3 Bedrooms = 2 Bathrooms - Third Roor = Solarium Aparlment 3 Schlatzimmer = 2 Badezimmer - Oritler Etage = Solarium

#### **PLANS**

O 1m 3m 5m Fine units a partitus a partitus a partitus a partitus por regiones de indici intentina a juridina. Los superficies una apraimados Continu y amendamiento minerarios, sin subre convenidos elementos de legales municas. Variamentos tambas por appartituras contantes de formitarios por de fesque pagas en continuado elemento. Partitura desir del continuado de la partitura de fesque pagas en continuado de por employa de desira, De finidas entre de continuado de porte continuado de continuado de continuado de continuado de continuado de continuado de continua de continuado de continuado de continua de continua de continuado de continuado de continua de continua de continuado de continuado de continuado de continua de continuado de

SEPTIEMBRE / SEPTEMBER / SEPTEMBER 2021