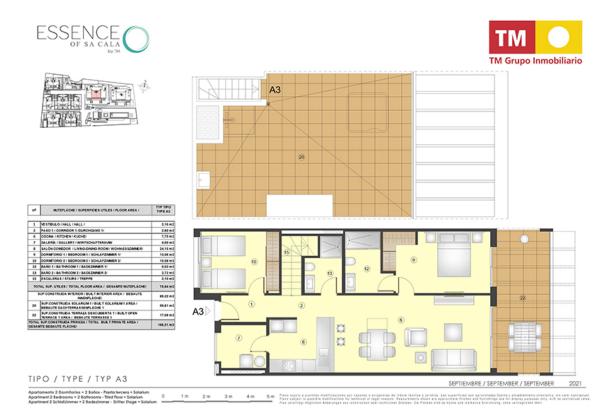

#### **PLANS**

O 1m 3m 5m Fine units a partitus a partitus a partitus a partitus por regiones de indici intentina a juridina. Los superficies una apraimados Continu y amendamiento minerarios, sin subre convenidos elementos de legales municas. Variamentos tambas por appartituras contantes de formitarios por de fesque pagas en continuado elemento. Partitura desir del continuado de la partitura de fesque pagas en continuado de por employa de desira, De finidas entre de continuado de porte continuado de continuado de continuado de continuado de continuado de continuado de continua de continuado de continuado de continua de continua de continuado de continuado de continua de continua de continuado de continuado de continuado de continua de continuado de

SEPTIEMBRE / SEPTEMBER / SEPTEMBER 2021