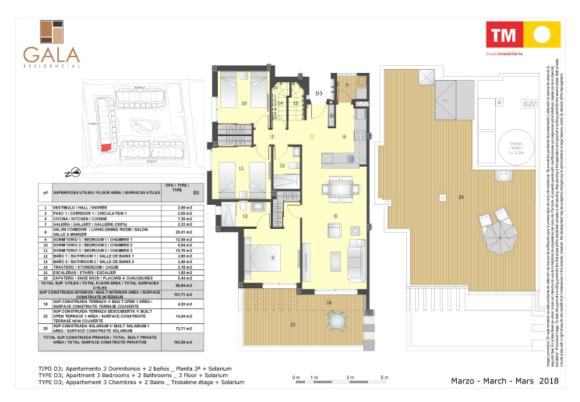

tín, Real Club de Golf de Campoamor and Golf Las Ramblas de Campoamor.

#### **Amenities**

Residencial Gala is in a privileged area of Orihuela Costa among homeowners due to its easy access to day-to-day services. Zenia Boulevard Shopping Centre is a short walk away from your doorstep, with a huge range of high street brands and boutiques at great prices. It also features many eateries, buffets and cafeterias with international cuisine. Torrevieja Hospital is just a 12 minute drive from home, with a team of multilingual staff to attend to your medical needs.

## Views from the properties

Depending on the orientation and level of your home you'll enjoy beautiful sea views from your terrace. Each home boasts panoramic views of the gardens surrounding the swimming pools.



## **PLANS**







# **AERIAL VIEW**



PLAN OF THE COMPLEX





Solicita información en la oficina de venta TM más cercana a tu domicilio o ponte en contacto con nosotros en el teléfono 902 15 15 12 o en la dirección de email comercial@tmgrupoinmobiliario.com

**TM GRUPO INMOBILIARIO**