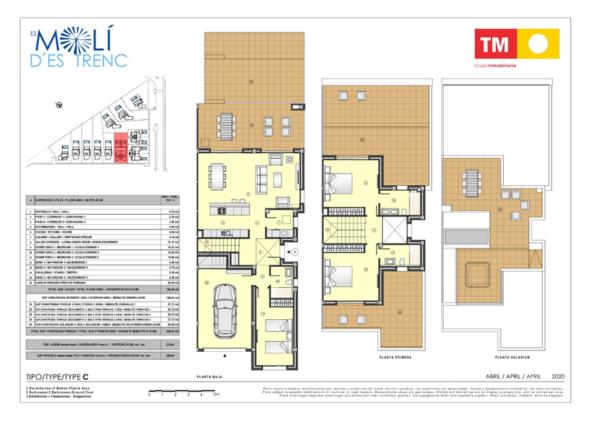

renc. The Es Trenc beach is well-known for its 3km plus of white sand and crystal clear Caribbean-like waters.

#### **Amenities**

In Sa Ràpita you can enjoy the typical island cuisine thanks to the wide choice of restaurants and bars with privileged locations facing the sea, along Avenida Miramar. There is also a small civic centre with a primary medical attention room and a Town Hall branch office. Along this same Avenida, about 4km away lies S'Estanyol, which belongs to the municipality of Son Bieló — a characteristic fishing village with a Boat Club of its own, and a few restaurants which are famous for their fresh fish.

#### Views from the properties

Depending on the location and orientation of your home, you'll have views of S'Estanyol beach and D'es Trenc beach.



## **PLANS**







## **AERIAL VIEW**



**PLAN OF THE COMPLEX** 





Solicita información en la oficina de venta TM más cercana a tu domicilio o ponte en contacto con nosotros en el teléfono 902 15 15 12 o en la dirección de email comercial@tmgrupoinmobiliario.com

**TM GRUPO INMOBILIARIO**