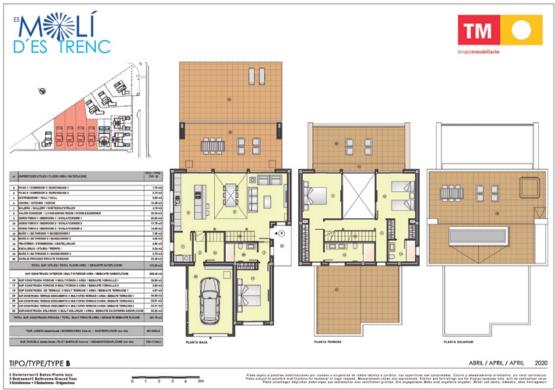

## **PLANS**

# Detached luxury villas in Sa Ràpita, close to the Sa Rapita – Es Trenc beach.

The Molí d'Es Trenc 2 residential complex has been designed in a modern way whilst seeking a connection with traditional Mediterranean architecture. Located just 100 meters from the Sa Rápita Nautical club, and 300 meters from the Playa d'Es Trenc beach, all of the villas enjoy beautiful views of both the sea and the Maritime-Terrestrial Natural Park "Es Trenc Salobrar de Campos". A development of 14 luxury 2 or 3 bedroom semi-detached or detached villas with 3 bathrooms, large plots (up to 1300 square meters), each with a private pool in the garden and a closed garage or carport with independent access. The homes also stand out for their interior-exterior design, which, helped by the large windows and balcony windows, will allow the homes to have high luminosity, giving a special feeling of happiness, tranquillity and comfort.