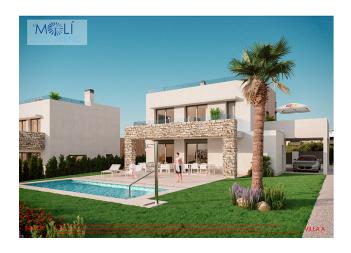

# Detached luxury villas in Sa Ràpita, close to the Sa Rapita – Es Trenc beach.

The Molí d'Es Trenc 2 residential complex has been designed in a modern way whilst seeking a connection with traditional Mediterranean architecture. Located just 100 meters from the Sa Rápita Nautical club, and 300 meters from the Playa d'Es Trenc beach, all of the villas enjoy beautiful views of both the sea and the Maritime-Terrestrial Natural Park "Es Trenc Salobrar de Campos". A development of 14 luxury 2 or 3 bedroom semi-detached or detached villas with 3 bathrooms, large plots (up to 1300 square meters), each with a private pool in the garden and a closed garage or carport with independent access. The homes also stand out for their interior-exterior design, which, helped by the large windows and balcony windows, will allow the homes to have high luminosity, giving a special feeling of happiness, tranquillity and comfort.