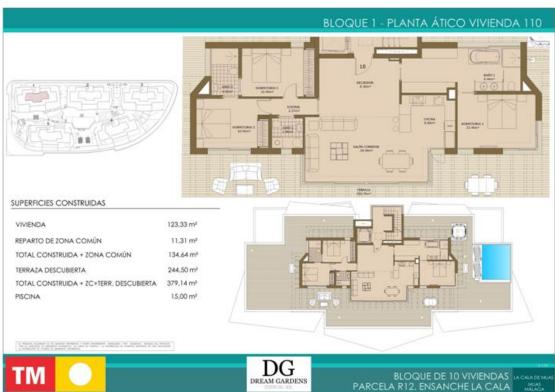

## **PLANS**

# **PROPERTIES AVAILABLE**

| Туре    | Bedrooms | Bathrooms | Price range       | m <b>2</b> |
|---------|----------|-----------|-------------------|------------|
| Parking | 0        | 0         | 10.000€ - 15.000€ | 14 - 22    |