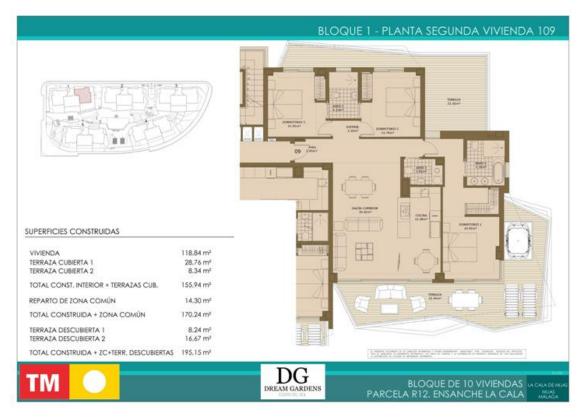

utlery, household linens, television, etc....So that you don't have to worry about a thing!



## THE SURROUNDING AREA



#### The Beaches

La Cala de Mijas beach is just 500 metres from the complex. Gorgeous coves and beaches are dotted all along this stretch of the coast.

#### **Golf courses**

The area around Dream Gardens is known as "Golf Valley". A paradise for golf lovers, there are nine excellent courses nearby, including the renowned 18-hole, par 72 Calanova Golf Club with its captivating design.

#### **Amenities**

La Cala de Mijas is just 20 minutes from Málaga international airport. The smart resorts of Marbella and Puerto Banús are just 15 minutes away and are bustling all year round, offering all the amenities and activities needed for a healthy lifestyle.



## **PLANS**







## **AERIAL VIEW**



## PLAN OF THE COMPLEX





# **PROPERTIES AVAILABLE**

| Туре    | Bedrooms | Bathrooms | Price range       | m <b>2</b> |
|---------|----------|-----------|-------------------|------------|
| Parking | 0        | 0         | 10.000€ - 15.000€ | 14 - 22    |



Solicita información en la oficina de venta TM más cercana a tu domicilio o ponte en contacto con nosotros en el teléfono 902 15 15 12 o en la dirección de email comercial@tmgrupoinmobiliario.com

**TM GRUPO INMOBILIARIO**