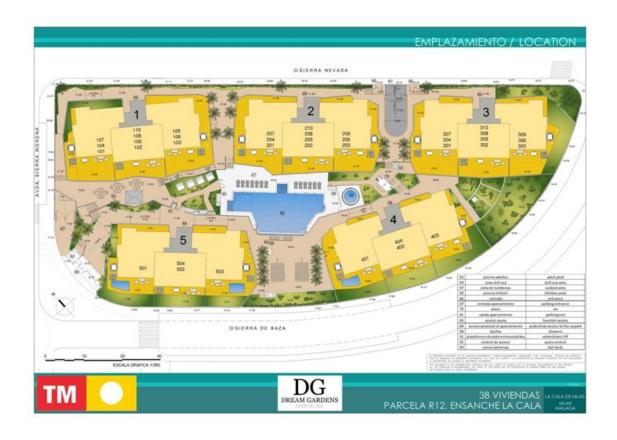

you don't have to worry about a thing!



## THE SURROUNDING AREA



#### The Beaches

La Cala de Mijas beach is just 500 metres from the complex. Gorgeous coves and beaches are dotted all along this stretch of the coast.

#### **Golf courses**

The area around Dream Gardens is known as "Golf Valley". A paradise for golf lovers, there are nine excellent courses nearby, including the renowned 18-hole, par 72 Calanova Golf Club with its captivating design.

#### **Amenities**

La Cala de Mijas is just 20 minutes from Málaga international airport. The smart resorts of Marbella and Puerto Banús are just 15 minutes away and are bustling all year round, offering all the amenities and activities needed for a healthy lifestyle.



## **PLANS**







## **AERIAL VIEW**



## PLAN OF THE COMPLEX





# **PROPERTIES AVAILABLE**

| Туре    | Bedrooms | Bathrooms | Price range       | m <b>2</b> |
|---------|----------|-----------|-------------------|------------|
| Parking | 0        | 0         | 10.000€ - 15.000€ | 14 - 22    |



Solicita información en la oficina de venta TM más cercana a tu domicilio o ponte en contacto con nosotros en el teléfono 902 15 15 12 o en la dirección de email comercial@tmgrupoinmobiliario.com

**TM GRUPO INMOBILIARIO**