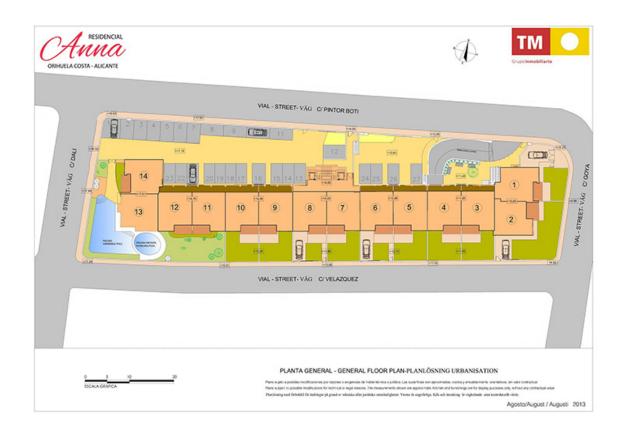

f courses**

If you're a fan of golf, Residencial Anna is the place to be, with three 18-Hole golf courses less than 1 Km away! Villamartin Golf is at the other end of Residencial Anna, whilst the courses at Campoamor y Las Ramblas are just a few metres away.

#### **Amenities**

A short walk away you'll find everything you need for daily life: supermarkets; banks; chemists etc. 300m from Residencial Anna is "La Fuente" Shopping Centre, whilst nearby you can also visit Zenia Boulevard, an emmense shopping centre spanning over 80,000 m2 of shops, bars and restaurants!

#### Views from the properties

Higher floor properties have sea views and/or views of one of the various golf courses which surround Residencial Anna.



## **PLANS**







## **AERIAL VIEW**



## **PLAN OF THE COMPLEX**





# **PROPERTIES AVAILABLE**

| Туре    | Bedrooms | Bathrooms | Price range | m2 |
|---------|----------|-----------|-------------|----|
| Parking | 0        | 0         | 2.000€      | 13 |



Solicita información en la oficina de venta TM más cercana a tu domicilio o ponte en contacto con nosotros en el teléfono 902 15 15 12 o en la dirección de email comercial@tmgrupoinmobiliario.com

**TM GRUPO INMOBILIARIO**