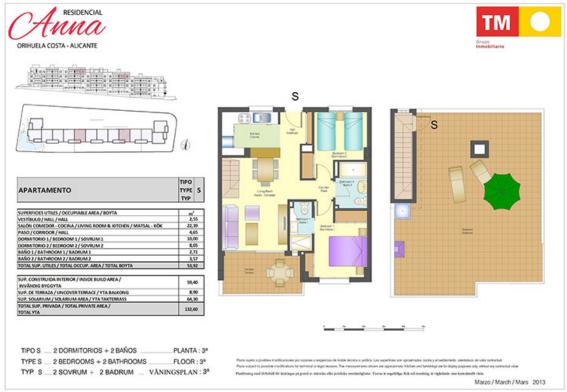

## **PLANS**

#### 2 & 3 bedroom apartments & penthouses with sea views.

Residencial Anna is the perfect place to enjoy the excellent Mediterranean climate. Higher floor properties have views of both the sea and the various golf courses dotted around the development and its southern orientation also guarantees that the apartments have sunlight all year round! There's a communal pool with areas for both adults and children, creating an ideal spot to cool off during the warm, summer months. All properties also include a parking space included in the price!