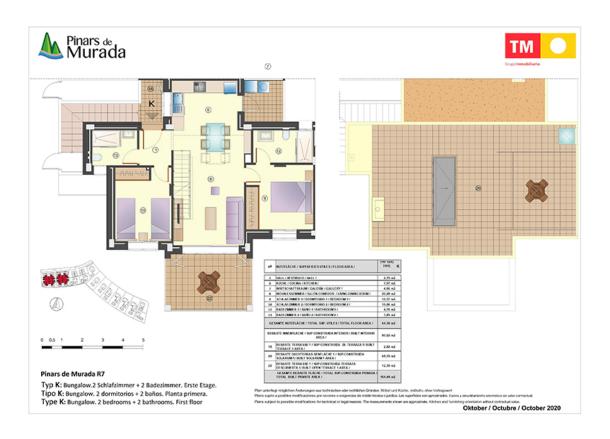

#### Views from the properties

Depending on the location and orientation of your home, you'll enjoy views of either Pinars de Murada or the pine groves surrounding the complex.

PLANS