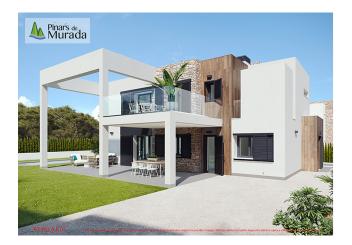

## Detached Villas and apartments just a few metres to Calas Murada Beach

Pinars de Murada R7 is located 900 meters from the beach, next to Calas de Mallorca in Manacor. The residencial complexe offers you up or down apartments and detached villas with large private terraces designed to enjoy the sun and live outdoors. The owners will have access to spacious communal areas that include a 400 m2 pool with aquatic beds surrounded by a 2,800 m2 sunbathing area. In addition, Pinars de Murada offers an exclusive social club with a sauna and heated Jacuzzi, a lounge with a cafeteria, a TV room and children's playground.

C/ Renania, S/N. Cala Murada (Mallorca)

We offer you the possibility to enjoy your home from the moment you pick up your keys with a complete pack including all furniture and furnishings, a fully equipped kitchen with appliances and, of course, kitchenware and cutlery, cookware, tableware, bedding, TV, etc. so you don't have to worry about a thing!