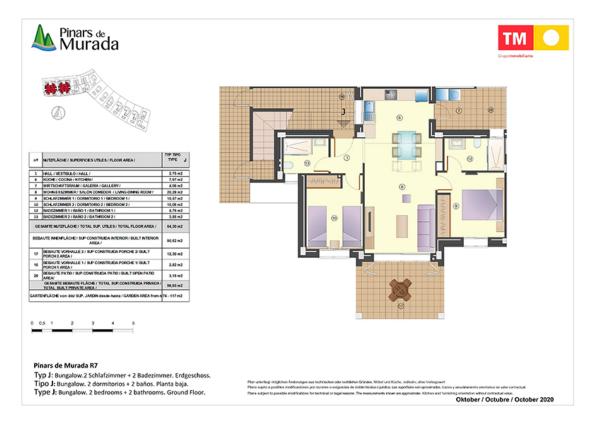

#### Views from the properties

Depending on the location and orientation of your home, you'll enjoy views of either Pinars de Murada or the pine groves surrounding the complex.

PLANS