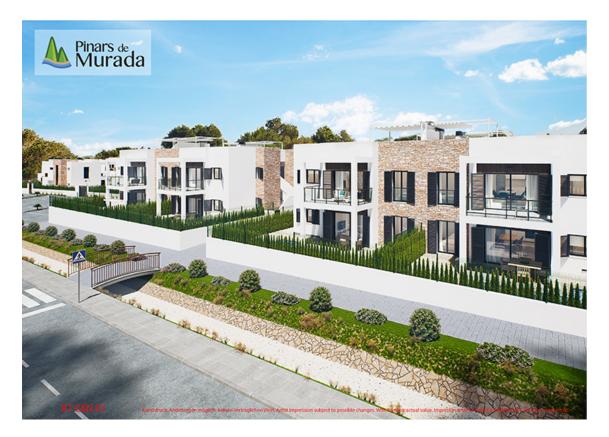

## Detached Villas and apartments just a few metres to Calas Murada Beach

Pinars de Murada R7 is located 900 meters from the beach, next to Calas de Mallorca in Manacor. The residencial complexe offers you up or down apartments and detached villas with large private terraces designed to enjoy the sun and live outdoors. The owners will have access to spacious communal areas that include a 400 m2 pool with aquatic beds surrounded by a 2,800 m2 sunbathing area. In addition, Pinars de Murada offers an exclusive social club with a sauna and heated Jacuzzi, a lounge with a cafeteria, a TV room and children's playground.

#### Views from the properties

Depending on the location and orientation of your home, you'll enjoy views of either Pinars de Murada or the pine groves surrounding the complex.

PLANS