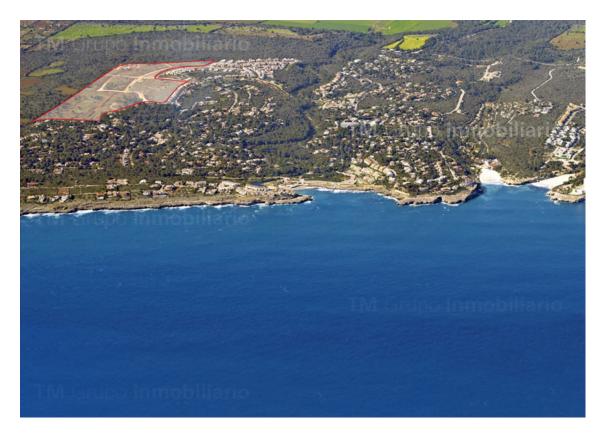

awn pool surround sized over 2,800m2, with trees and brushwood parasols, café area with an open-air terrace, a children's playground, sauna, whirlpool and changing rooms. In addition, this enclave is quite close to the sports marinas of Porto Cristo and Portocolom. Nearby Cala Murada provides all the basic services to cover your daily needs: restaurants, supermarkets, banks, outpatients' clinic, post office, care hire, etc. There are taxis and bus services connecting the estate to Manacor, the town from which you can also catch the train direct to Palma de Mallorca.

#### Views from the properties

Depending on the location and orientation of the home, there may be views of municipal green zones, the pine forests and/or the swimming pool and social club.



PLANS





### **AERIAL VIEW**



### PLAN OF THE COMPLEX





## **PROPERTIES AVAILABLE**

| Туре     | Bedrooms | Bathrooms | Price range | m2 |
|----------|----------|-----------|-------------|----|
| Bungalow | 2        | 2         | 398.000€    | 95 |



Solicita información en la oficina de venta TM más cercana a tu domicilio o ponte en contacto con nosotros en el teléfono 902 15 15 12 o en la dirección de email comercial@tmgrupoinmobiliario.com

#### **TM GRUPO INMOBILIARIO**