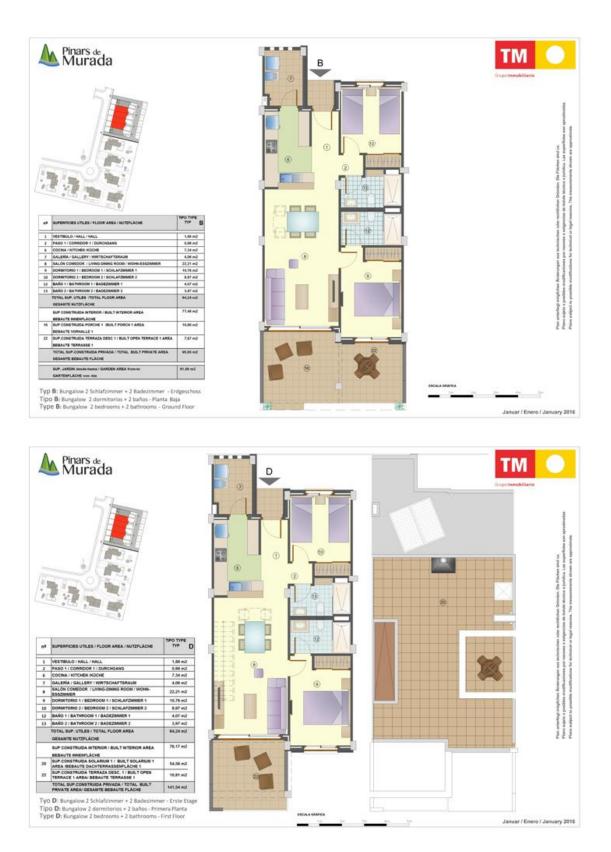

## **PROPERTIES AVAILABLE**

| Туре     | Bedrooms | Bathrooms | Price range | m2 |
|----------|----------|-----------|-------------|----|
| Bungalow | 2        | 2         | 398.000€    | 95 |

Solicita información en la oficina de venta TM más cercana a tu domicilio o ponte en contacto con nosotros en el teléfono 902 15 15 12 o en la dirección de email comercial@tmgrupoinmobiliario.com