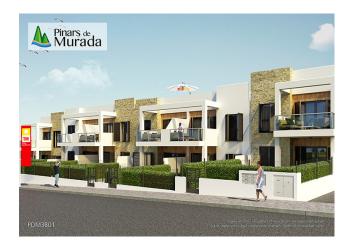

#### Chalets and apartments with an avant-garde design

Pinars de Murada Deluxe has a design that combines functionality and modern-style architecture with the warmth of traditional Majorcan homes. A design in which natural light and the carefully chosen materials take centre stage, where the play of volumes generates double heights and attractive visual connections between spaces. A place where you can enjoy the fantastic Majorcan climate thanks to large scale windows, no differences in level, and outdoor structures that seem to prolong the indoor space, where the limits between inside/outside are skillfully combined. All this makes these villas and apartments something special and different. A whole new experience!

Carrer de Friül y Carrer de la Gascuny S/N. Cala Murada (Mallorca)