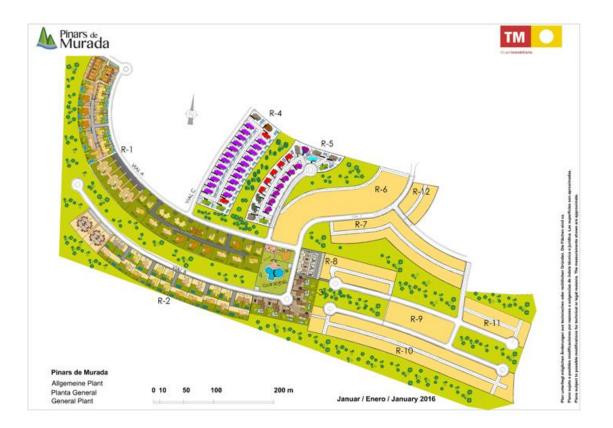

r 2,800m2, with trees and brushwood parasols, café area with an open-air terrace, a children's playground, sauna, whirlpool and changing rooms. In addition, this enclave is quite close to the sports marinas of Porto Cristo and Portocolom. Nearby Cala Murada provides all the basic services to cover your daily needs: restaurants, supermarkets, banks, outpatients' clinic, post office, care hire, etc. There are taxis and bus services connecting the estate to Manacor, the town from which you can also catch the train direct to Palma de Mallorca.

#### Views from the properties

Depending on the location and orientation of the home, there may be views of municipal green zones, the pine forests and/or the swimming pool and social club.



PLANS





### **AERIAL VIEW**



### PLAN OF THE COMPLEX





## **PROPERTIES AVAILABLE**

| Туре     | Bedrooms | Bathrooms | Price range | m2 |
|----------|----------|-----------|-------------|----|
| Bungalow | 2        | 2         | 398.000€    | 95 |



Solicita información en la oficina de venta TM más cercana a tu domicilio o ponte en contacto con nosotros en el teléfono 902 15 15 12 o en la dirección de email comercial@tmgrupoinmobiliario.com

#### **TM GRUPO INMOBILIARIO**