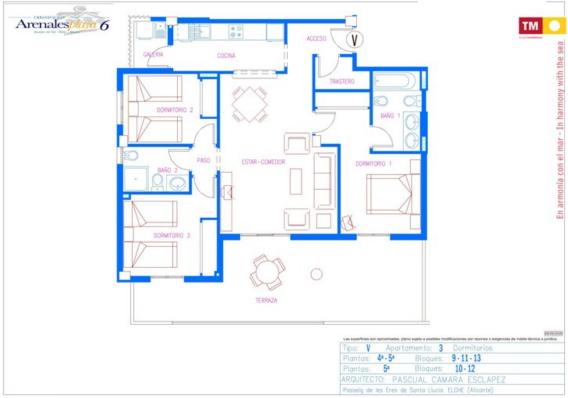

nnected to this are the El Altet and Carabassí beaches.

#### **Golf courses**

In the environs of Arenales Playa there are various 18-hole golf Courses: Alicante Golf in Playa de San Juan (Alicante), Alenda Golf in Monforte del Cid, Golf & Spa Bonalba in Mutxamiel and El Plantío on the old Alicante-Elche road.

#### **Amenities**

Just a few minutes from the estate you'll find, supermarkets, banks, chemists and lots of shops. In just a few minutes by car, along the N-332, is the Gran Alacant shopping centre. 3 health centres and one hospital nearby. Street market in summer.

### Views from the properties

Views of the Bay of Alicante, the Clot de Galvany nature park, the plaza/swimming pool of the estate and the future municipal park, depending on property orientation.



## **PLANS**







## **AERIAL VIEW**



# **PLAN OF THE COMPLEX**





# **PROPERTIES AVAILABLE**

| Туре    | Bedrooms | Bathrooms | Price range | m2      |
|---------|----------|-----------|-------------|---------|
| Parking | 0        | 0         | 8.000€      | 27 - 28 |



Solicita información en la oficina de venta TM más cercana a tu domicilio o ponte en contacto con nosotros en el teléfono 902 15 15 12 o en la dirección de email comercial@tmgrupoinmobiliario.com

**TM GRUPO INMOBILIARIO**