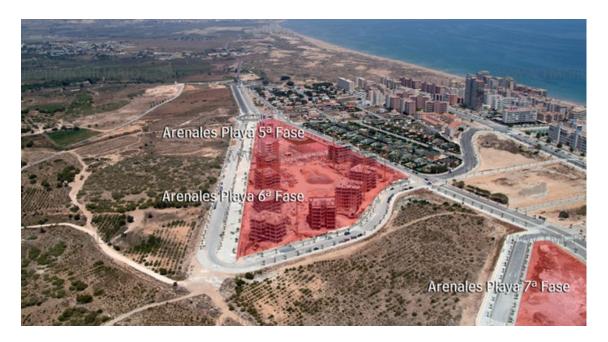

## **AERIAL VIEW**

# Resale properties for sale! by the sea, only 10 minutes drive from Alicante.

Arenales Playa Phase 6 is a residential complex comprising 256 homes distributed in 9 six-floor blocks. Each block has 28 or 29 apartments. The estate is fully enclosed and has 16,000 m² of green zones with benches, ornamental fountains and balustrades. Communal adult and children's swimming pool with Jacuzzi, water beds, bridge, showers, WCs, changing rooms and first aid post. Children's playground sized 225 m² and sports complex with tennis and paddle courts.