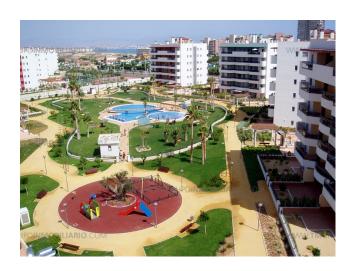

# Resale properties for sale! by the sea, only 10 minutes drive from Alicante.

Arenales Playa Phase 6 is a residential complex comprising 256 homes distributed in 9 six-floor blocks. Each block has 28 or 29 apartments. The estate is fully enclosed and has 16,000 m² of green zones with benches, ornamental fountains and balustrades. Communal adult and children's swimming pool with Jacuzzi, water beds, bridge, showers, WCs, changing rooms and first aid post. Children's playground sized 225 m² and sports complex with tennis and paddle courts.

## **AERIAL VIEW**