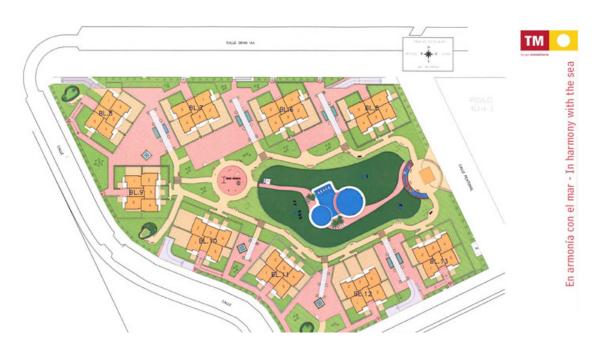

# **PLAN OF THE COMPLEX**

# Resale properties for sale! by the sea, only 10 minutes drive from Alicante.

Arenales Playa Phase 6 is a residential complex comprising 256 homes distributed in 9 six-floor blocks. Each block has 28 or 29 apartments. The estate is fully enclosed and has 16,000 m² of green zones with benches, ornamental fountains and balustrades. Communal adult and children's swimming pool with Jacuzzi, water beds, bridge, showers, WCs, changing rooms and first aid post. Children's playground sized 225 m² and sports complex with tennis and paddle courts.