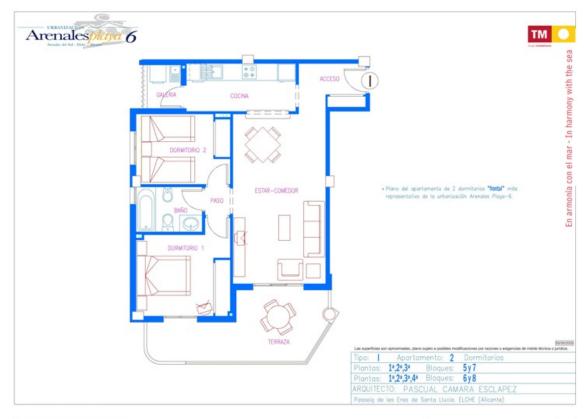

connected to this are the El Altet and Carabassí beaches.

#### **Golf courses**

In the environs of Arenales Playa there are various 18-hole golf Courses: Alicante Golf in Playa de San Juan (Alicante), Alenda Golf in Monforte del Cid, Golf & Spa Bonalba in Mutxamiel and El Plantío on the old Alicante-Elche road.

#### **Amenities**

Just a few minutes from the estate you'll find, supermarkets, banks, chemists and lots of shops. In just a few minutes by car, along the N-332, is the Gran Alacant shopping centre. 3 health centres and one hospital nearby. Street market in summer.

### Views from the properties

Views of the Bay of Alicante, the Clot de Galvany nature park, the plaza/swimming pool of the estate and the future municipal park, depending on property orientation.



## **PLANS**







## **AERIAL VIEW**



# **PLAN OF THE COMPLEX**





# **PROPERTIES AVAILABLE**

| Туре    | Bedrooms | Bathrooms | Price range | m2      |
|---------|----------|-----------|-------------|---------|
| Parking | 0        | 0         | 8.000€      | 27 - 28 |



Solicita información en la oficina de venta TM más cercana a tu domicilio o ponte en contacto con nosotros en el teléfono 902 15 15 12 o en la dirección de email comercial@tmgrupoinmobiliario.com

**TM GRUPO INMOBILIARIO**