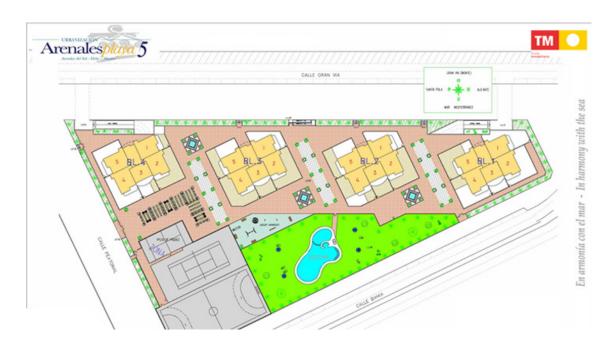

a in Mutxamiel and El Plantío on the old Alicante-Elche road.

#### **Amenities**

Just a few minutes from the estate, on Avenida de San Bartolomé in Tirajana, you'll find supermarkets, banks, chemists and a range of local shops. Next to the National Route N-332 is the Gran Alacant shopping centre. There are 3 health centres in the environs: Arenales, El Altet and Gran Alacant. The nearest hospital is in Alicante. In summer there are markets on Tuesdays and Fridays, right in front of the estate, with a wide choice of stalls.

### Views from the properties

Depending on the situation or height of your property, you can enjoy spectacular views of the Clot de Galvany natural park, swimming pool, sports area and/or the sea and Alicante Bay.



## **AERIAL VIEW**



## **PLAN OF THE COMPLEX**





# **PROPERTIES AVAILABLE**

| Туре    | Bedrooms | Bathrooms | Price range     | m2      |
|---------|----------|-----------|-----------------|---------|
| Parking | 0        | 0         | 5.000€ - 7.000€ | 14 - 18 |



Solicita información en la oficina de venta TM más cercana a tu domicilio o ponte en contacto con nosotros en el teléfono 902 15 15 12 o en la dirección de email comercial@tmgrupoinmobiliario.com

**TM GRUPO INMOBILIARIO**