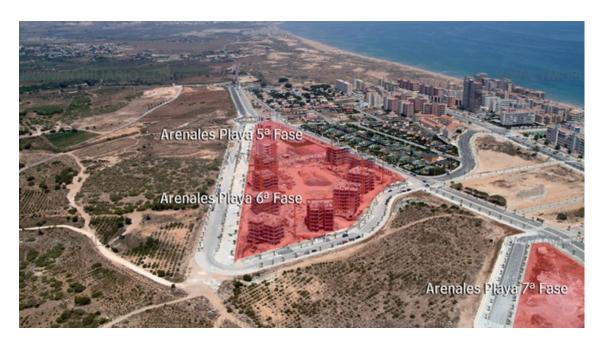

rte del Cid, Golf & Spa Bonalba in Mutxamiel and El Plantío on the old Alicante-Elche road.

#### **Amenities**

Just a few minutes from the estate, on Avenida de San Bartolomé in Tirajana, you'll find supermarkets, banks, chemists and a range of local shops. Next to the National Route N-332 is the Gran Alacant shopping centre. There are 3 health centres in the environs: Arenales, El Altet and Gran Alacant. The nearest hospital is in Alicante. In summer there are markets on Tuesdays and Fridays, right in front of the estate, with a wide choice of stalls.

### Views from the properties

Depending on the situation or height of your property, you can enjoy spectacular views of the Clot de Galvany natural park, swimming pool, sports area and/or the sea and Alicante Bay.



## **AERIAL VIEW**



## **PLAN OF THE COMPLEX**





# **PROPERTIES AVAILABLE**

| Туре    | Bedrooms | Bathrooms | Price range     | m2      |
|---------|----------|-----------|-----------------|---------|
| Parking | 0        | 0         | 5.000€ - 7.000€ | 14 - 18 |



Solicita información en la oficina de venta TM más cercana a tu domicilio o ponte en contacto con nosotros en el teléfono 902 15 15 12 o en la dirección de email comercial@tmgrupoinmobiliario.com

**TM GRUPO INMOBILIARIO**