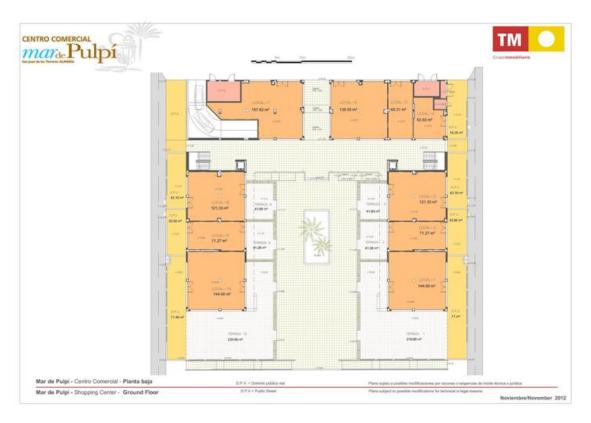

erena; Mar Rabiosa; Calipso; La Higuerica; La Carolina; Las Calas de la Tía Antonia; Cala Cuartel and Cala Cerrada.

#### **Golf courses**

There are several golf courses very close to Centro Comercial Mar de Pulpi, including Aguilón Golf, just 3 km from Mar de Pulpi, or Desert Spring Golf, offering golfers a round of golf with the stunning desert landscape Almeria is famous for as a backdrop.

#### **Amenities**

Just 800 m from Centro Comercial Mar de Pulpi is San Juan de los Terreros, a town offering various basic services, whilst the town of Águilas a few minutes drive away offers the services and infrastructure typical of a larger town.

## Views from the properties

Unbeatable views of the coastal park, gardens and Mediterranean from the majority of commercial units.



# **PLANS**







# **AERIAL VIEW**





Solicita información en la oficina de venta TM más cercana a tu domicilio o ponte en contacto con nosotros en el teléfono 902 15 15 12 o en la dirección de email comercial@tmgrupoinmobiliario.com

**TM GRUPO INMOBILIARIO**