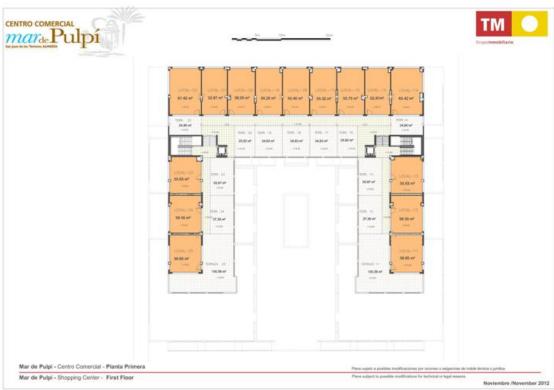

ena; Mar Rabiosa; Calipso; La Higuerica; La Carolina; Las Calas de la Tía Antonia; Cala Cuartel and Cala Cerrada.

#### **Golf courses**

There are several golf courses very close to Centro Comercial Mar de Pulpi, including Aguilón Golf, just 3 km from Mar de Pulpi, or Desert Spring Golf, offering golfers a round of golf with the stunning desert landscape Almeria is famous for as a backdrop.

#### **Amenities**

Just 800 m from Centro Comercial Mar de Pulpi is San Juan de los Terreros, a town offering various basic services, whilst the town of Águilas a few minutes drive away offers the services and infrastructure typical of a larger town.

## Views from the properties

Unbeatable views of the coastal park, gardens and Mediterranean from the majority of commercial units.



# **PLANS**







# **AERIAL VIEW**





Solicita información en la oficina de venta TM más cercana a tu domicilio o ponte en contacto con nosotros en el teléfono 902 15 15 12 o en la dirección de email comercial@tmgrupoinmobiliario.com

**TM GRUPO INMOBILIARIO**