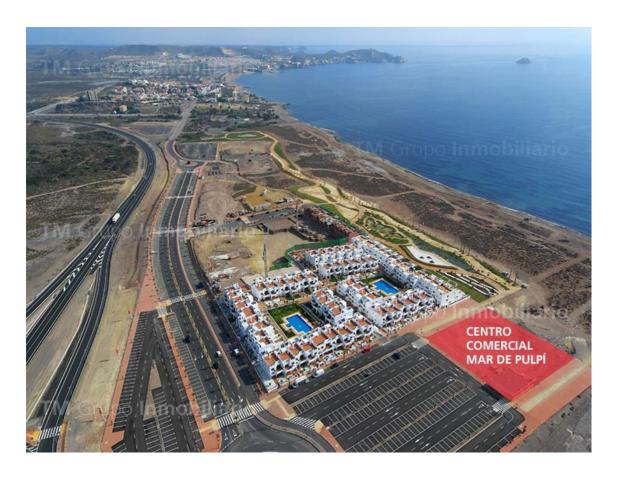

#### Beach front business units.

If you're searching for the ideal location for your business you really should go to see Centro Comercial Mar de Pulpi. It is a prime beach front location with the majority of units offering spacious terraces and sea views, while the beautiful central plaza and gardens adds light and colour to everything. Situated a few metres from Mar de Pulpi, a residential development, the commercial units have a promising future providing goods and services to not only residents of the current and future phases of Mar de Pulpi, but also the inhabitants of the nearby town of San Juan de los Terreros.

# **AERIAL VIEW**

Solicita información en la oficina de venta TM más cercana a tu domicilio o ponte en contacto con nosotros en el teléfono 902 15 15 12 o en la dirección de email comercial@tmgrupoinmobiliario.com