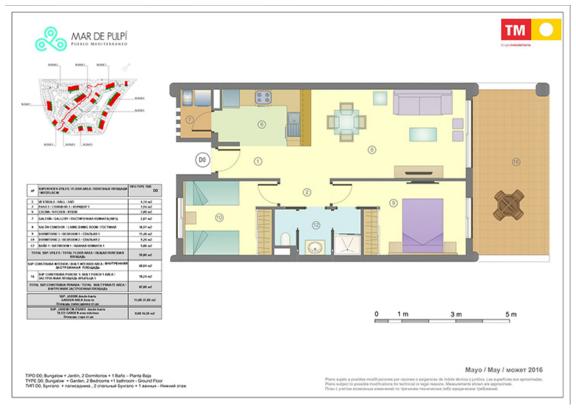

f is just 10km away from the complex, while Desert Spring Golf can be found not too far away, situated in a typically arid area of the Almerian landscape.

#### **Amenities**

Next to the residential estate is the shopping centre Centro Comercial Mar de Pulpí, which has a supermarket, a sports centre and various restaurants, among others. In addition, about 500m away is the village of San Juan de los Terreros, with all kinds of amenities and services. And just a few minutes away by car is the town of Águilas, with various shopping centres and all the services of a larger town.

#### Views from the properties

Depending on the exact location and floor, there are sea views, mountain views or views over the extensive swimming pool and internal communal areas of the estate.



#### **PLANS**







# **AERIAL VIEW**





Solicita información en la oficina de venta TM más cercana a tu domicilio o ponte en contacto con nosotros en el teléfono 902 15 15 12 o en la dirección de email comercial@tmgrupoinmobiliario.com

**TM GRUPO INMOBILIARIO**