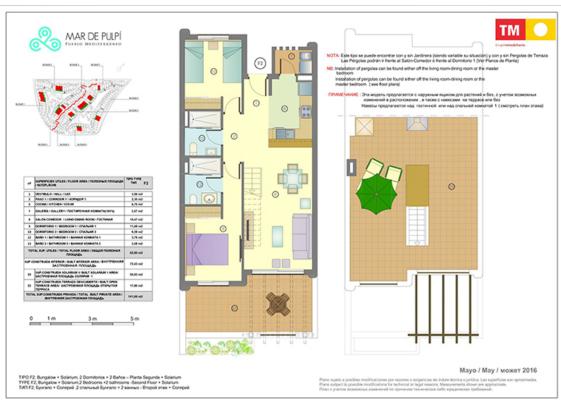

is just 10km away from the complex, while Desert Spring Golf can be found not too far away, situated in a typically arid area of the Almerian landscape.

#### **Amenities**

Next to the residential estate is the shopping centre Centro Comercial Mar de Pulpí, which has a supermarket, a sports centre and various restaurants, among others. In addition, about 500m away is the village of San Juan de los Terreros, with all kinds of amenities and services. And just a few minutes away by car is the town of Águilas, with various shopping centres and all the services of a larger town.

#### Views from the properties

Depending on the exact location and floor, there are sea views, mountain views or views over the extensive swimming pool and internal communal areas of the estate.



#### **PLANS**







# **AERIAL VIEW**





Solicita información en la oficina de venta TM más cercana a tu domicilio o ponte en contacto con nosotros en el teléfono 902 15 15 12 o en la dirección de email comercial@tmgrupoinmobiliario.com

**TM GRUPO INMOBILIARIO**