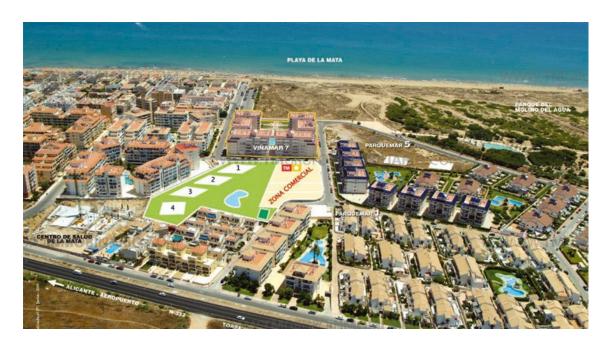

# **AERIAL VIEW**

#### Business units facing the beach at La Mata.

Parquemar Commercial Centre is located close to La Mata Beach, on a 2.350 m2 plot located in the corner of Calle Belgica and Calle Cipres. It comprises of 25 commercial units, with a large, 825 m2 central square and underground parking for 59 cars and 10 individual store rooms.