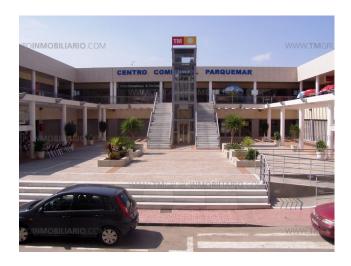

#### Business units facing the beach at La Mata.

Parquemar Commercial Centre is located close to La Mata Beach, on a 2.350 m2 plot located in the corner of Calle Belgica and Calle Cipres. It comprises of 25 commercial units, with a large, 825 m2 central square and underground parking for 59 cars and 10 individual store rooms.