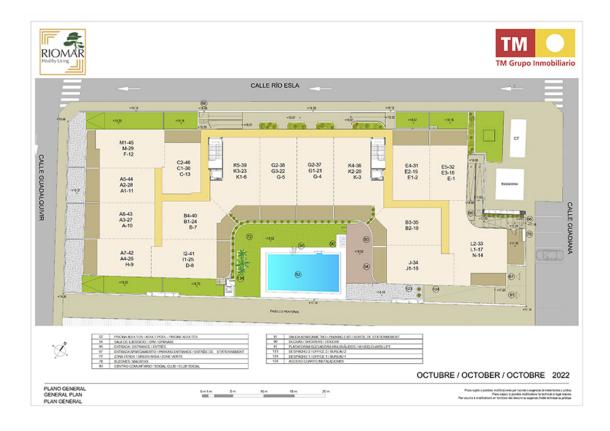

## **PLAN OF THE COMPLEX**

# New building close to Mil Palmeras beach, between Campoamor and Torre de la Horadada.

Riomar Healthy Living is the ideal place to enjoy your new home with a perfect location, services and facilities to guarantee you the well-being you deserve. The complex is very close to the Mil Palmeras beach, between Campoamor and Torre de la Horadada, in a natural and quiet environment. Riomar Healthy Living will dispose a total of 46 care apartments of 1 and 2 bedrooms with 1 or 2 bathrooms, and spectacular common areas with: swimming pool with elevator, fully equipped gym, community room, exercise room, beauty room and physiotherapy room.