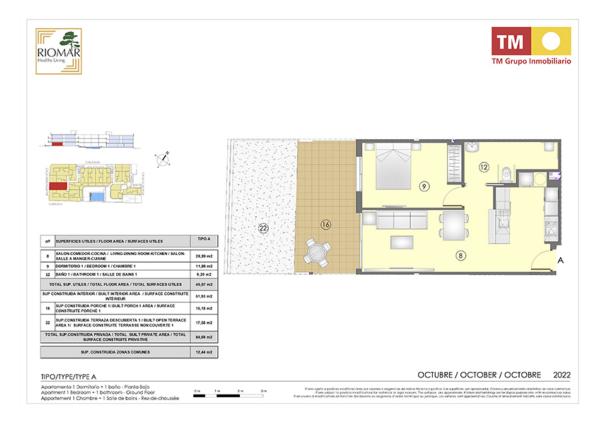

### **PLANS**

# **PROPERTIES AVAILABLE**

| Туре      | Bedrooms | Bathrooms | Price range         | m2      |
|-----------|----------|-----------|---------------------|---------|
| Apartment | 1        | 1         | 157.000€ - 182.000€ | 67 - 96 |