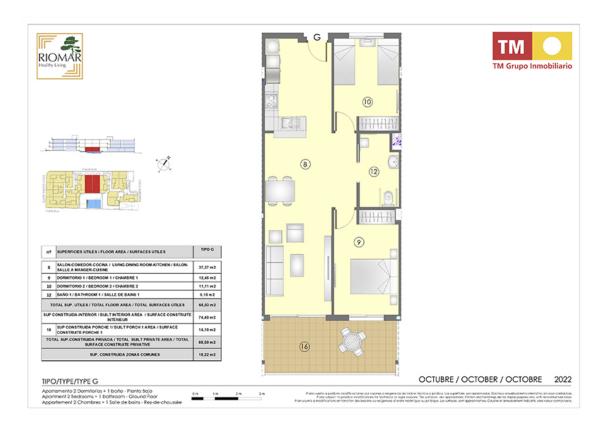

### **PLANS**

# **PROPERTIES AVAILABLE**

| Туре      | Bedrooms | Bathrooms | Price range         | m2      |
|-----------|----------|-----------|---------------------|---------|
| Apartment | 1        | 1         | 157.000€ - 182.000€ | 67 - 96 |